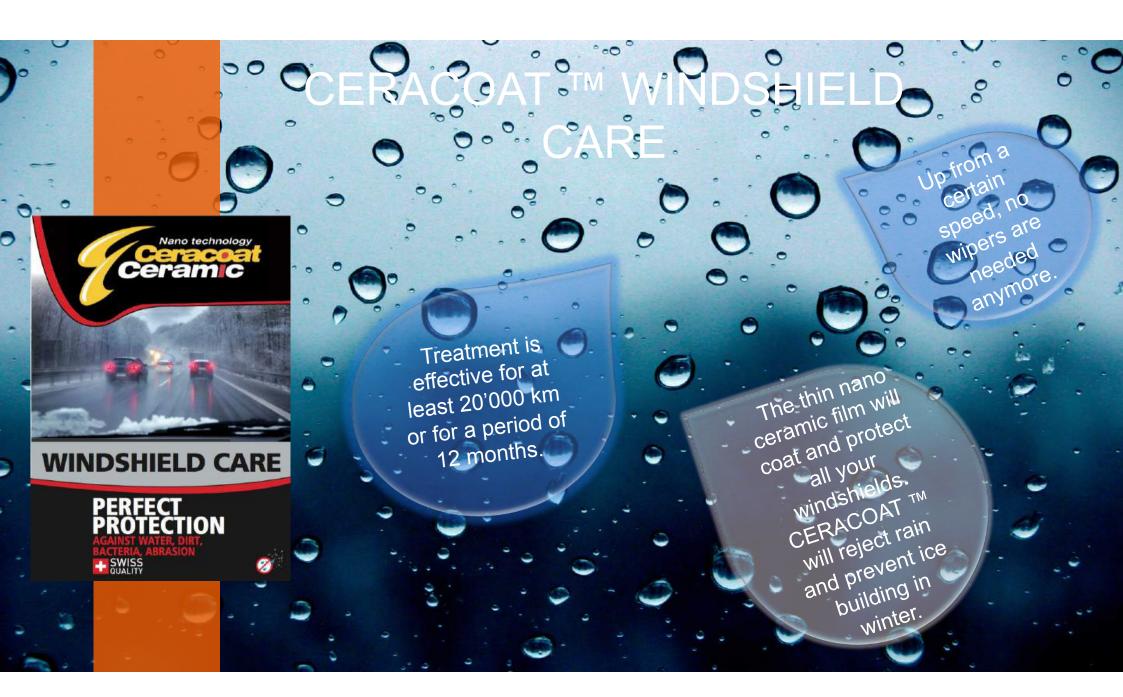

# CERACOAT TM TEXTILE CARE

CERACOAT<sup>™</sup> Textile Care waterproofs and protects all your absorbent surfaces against liquids (water, oil, coffee, sauces, etc.) dust and dirt.

**TEXTILE CARE** 

PERFECT PROTECTION

Ceram c

CERACOAT<sup>™</sup> is breathable and permanent (UV-stable, very resistant to abrasion, resistant to washing agents), and very long lasting (up to 45 wash machine cycles for cloths) For all absorbent surfaces of textiles, suede leather, paper, cardboard, clothes, household textiles, suede shoes, furniture, carpets, curtains, mattresses, bed textiles, car seats & carpets, car convertible hood.