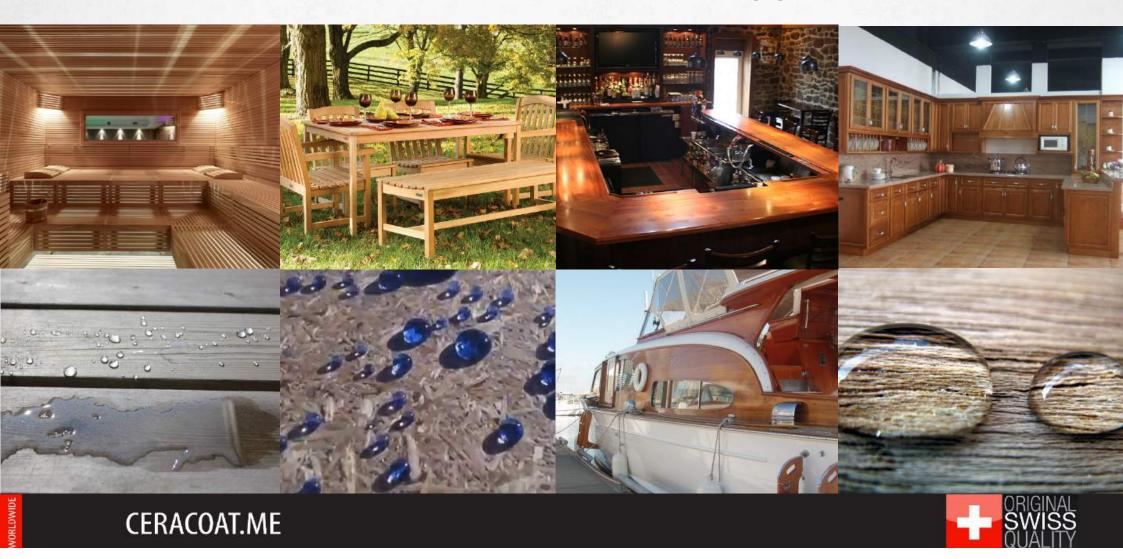

# **CERACOAT LEATHER CARE** Applications

CERACOAT<sup>™</sup> Wood Care waterproofs and protects all your wood surfaces against liquids (water, oil, etc.) dust and dirt generally.

It is UV-stable and after treatment you no longer need any cleaners or painting.

### CERACOAT.ME

Nano technology

ceram c

WOOD CARE

## **CERACOAT WOOD CARE** Applications