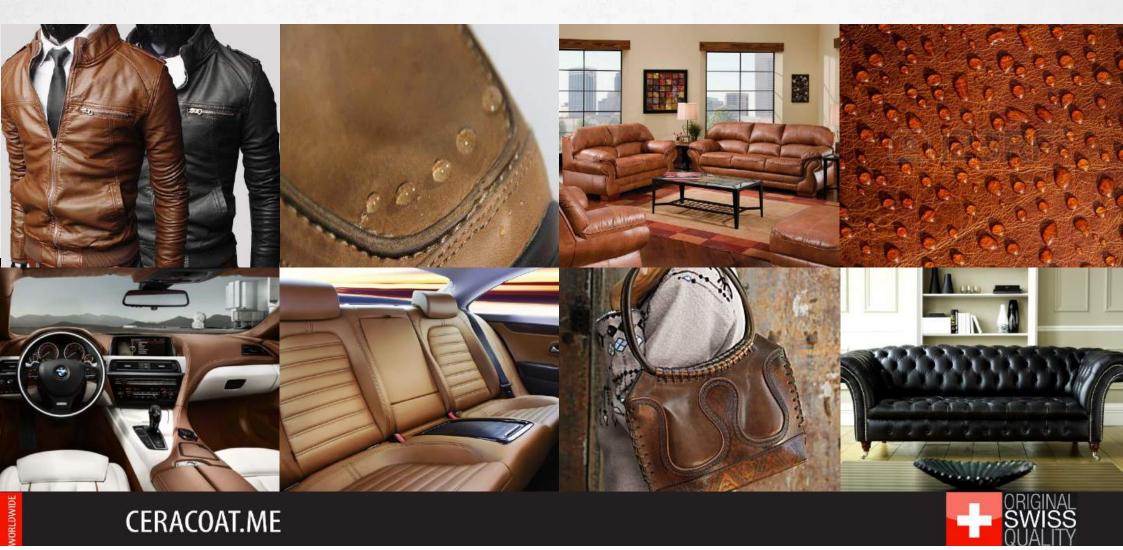

## **CERACOAT TM LEATHER CARE**

CERACOAT Leather Care waterproofs and protects all your leather/plastic objects like shoes, boots, overalls, jackets, seats, car cockpits, furniture, baggage, etc. (and lacquered wood like furniture or lacquered marble)

> Against liquids (water, oil, sauces, milk, coffee, wine, ketchup, honey and much more) dust and dirt generally, and gives the leather a new shine and deep black color, and makes lacquered surfaces shiny.

> > Very long lasting – for about 1 year and after treatment you no longer need traditional cleaners or shoe/leather polish.

# **CERACOAT LEATHER CARE** Applications

CERACOAT<sup>™</sup> Wood Care waterproofs and protects all your wood surfaces against liquids (water, oil, etc.) dust and dirt generally.

It is UV-stable and after treatment you no longer need any cleaners or painting.