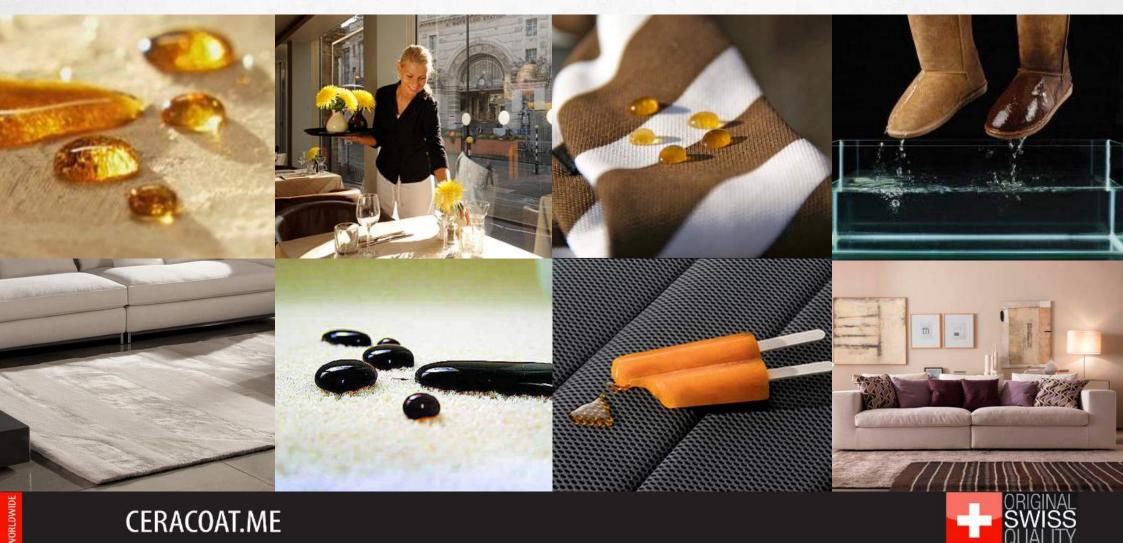

CERACOAT.ME

Ceramic Nanotechnology for Absorbent Surfaces

# CERACOAT TM TEXTILE CARE

CERACOAT<sup>™</sup> Textile Care waterproofs and protects all your absorbent surfaces against liquids (water, oil, coffee, sauces, etc.) dust and dirt.

**TEXTILE CARE** 

PERFECT PROTECTION

Ceram c

CERACOAT<sup>™</sup> is breathable and permanent (UV-stable, very resistant to abrasion, resistant to washing agents), and very long lasting (up to 45 wash machine cycles for cloths) For all absorbent surfaces of textiles, suede leather, paper, cardboard, clothes, household textiles, suede shoes, furniture, carpets, curtains, mattresses, bed textiles, car seats & carpets, car convertible hood.

# **CERACOAT TEXTILE CARE** Applications